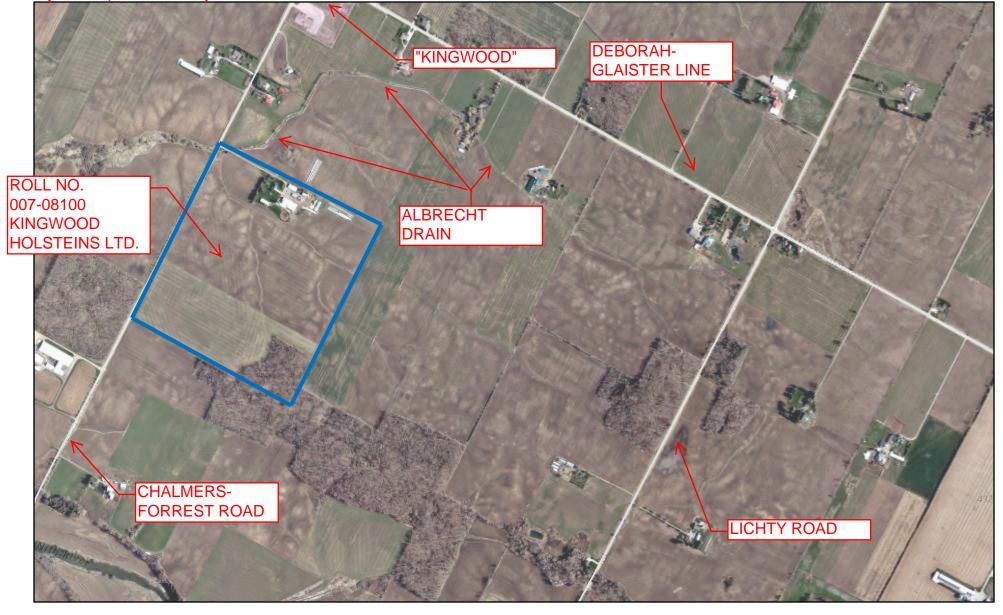

#### Report:

The Petition for Drainage Works by Owner is for the property described as Part Lot 4, Concession 2 W in the Township of Wellesley. The drainage works, as detailed in the petition, states that the property requires improved drainage for the control of surface and subsurface waters entering the east side of the property from upstream lands.

#### Attachment(s):

- 1. Petition for Drainage Works by Owner Submitted by Kingwood Holsteins Ltd.
- 2. Aerial photo of the subject lands

PLAN FOR KINGWOOD HOLSTEINS LTD. PETITION (LOT 4, CON 2 W)